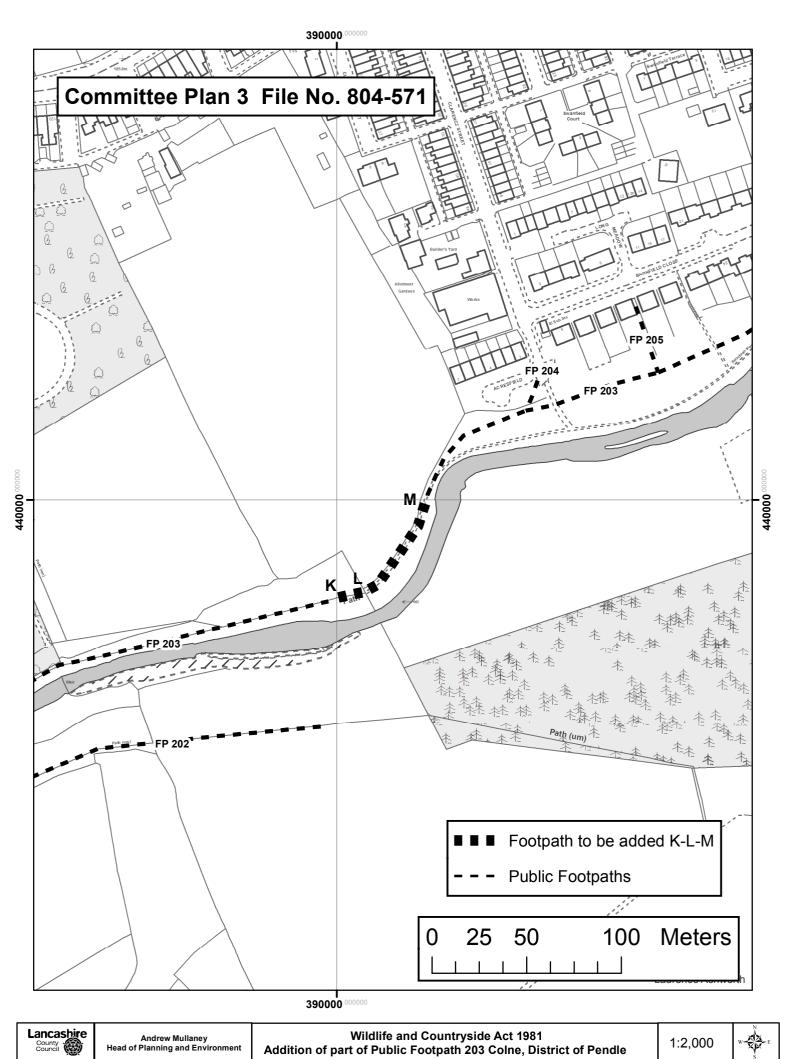

|                                                                                                                                                                                                                                       |  |                                                                                                                                                                                                                                                              |           | 3 |
|---------------------------------------------------------------------------------------------------------------------------------------------------------------------------------------------------------------------------------------|--|------------------------------------------------------